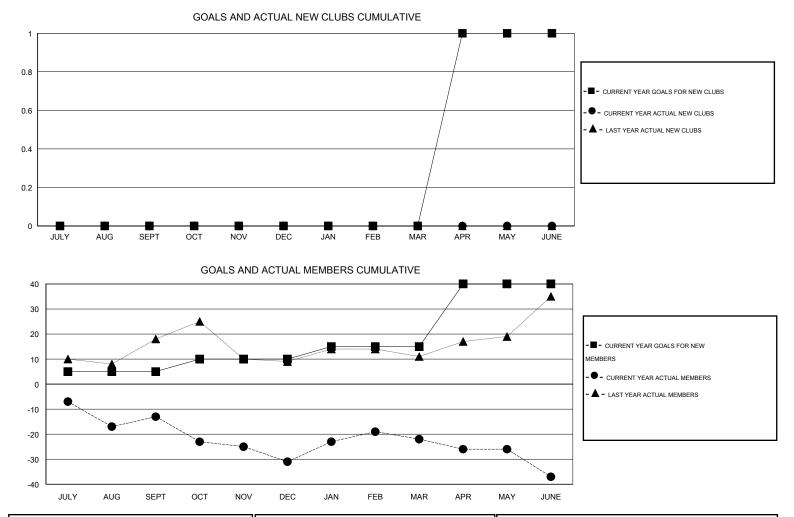

## LOCATION WISCONSIN

GMT CA 1

|                             |                  | Clubs             |                  |                  |               |                    | Members                             |                    |                  |
|-----------------------------|------------------|-------------------|------------------|------------------|---------------|--------------------|-------------------------------------|--------------------|------------------|
|                             | RESU             | LTS FOR 2014-2015 |                  |                  |               | RESU               | JLTS FOR 2014-2015                  |                    |                  |
| QUARTER                     | NEW CLUB<br>GOAL | NEW CLUBS         | DROPPED<br>CLUBS | NET<br>GAIN/LOSS | QUARTER       | NEW MEMBER<br>GOAL | CHARTER AND<br>NEW MEMBERS<br>ADDED | DROPPED<br>MEMBERS | NET<br>GAIN/LOSS |
| JULY/AUG/SEPT               | 0                | 0                 | 0                | 0                | JULY/AUG/SEPT | 5                  | 31                                  | 44                 | -13              |
| OCT/NOV/DEC                 | 0                | 0                 | 0<br>0           | 0                | OCT/NOV/DEC   | 5<br>5             | 22<br>42                            | 40<br>33           | -18<br>9         |
| JAN/FEB/MAR<br>APR/MAY/JUNE | 1                | 0                 | 0                | 0                | APR/MAY/JUNE  | 25                 | 30                                  | 45                 | -15              |